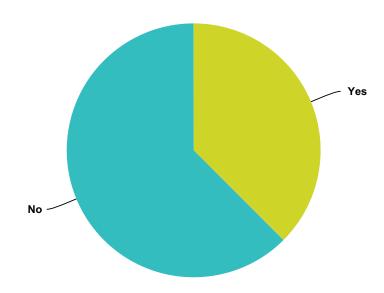

#### Q1 Do you regularly attend church?

Answered: 48 Skipped: 0

| Answer Choices | Responses        |
|----------------|------------------|
| Yes            | <b>37.50%</b> 18 |
| No             | <b>62.50%</b> 30 |
| Total          | 48               |