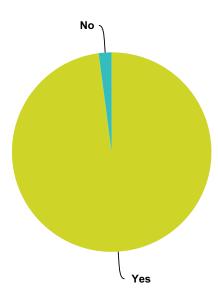

### Q2 Do you think it is important for our church to be part of the local community?

Answered: 48 Skipped: 0

| Answer Choices | Responses |    |
|----------------|-----------|----|
| Yes            | 97.92%    | 47 |
| No             | 2.08%     | 1  |
| Don't know     | 0.00%     | 0  |
| Total          |           | 48 |