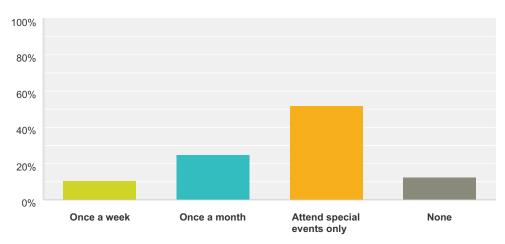

### Q3 On average how often have you attended worhip in the last year?

Answered: 48 Skipped: 0

| Answer Choices             | Responses |    |
|----------------------------|-----------|----|
| Once a week                | 10.42%    | 5  |
| Once a month               | 25.00%    | 12 |
| Attend special events only | 52.08%    | 25 |
| None                       | 12.50%    | 6  |
| Total                      |           | 48 |