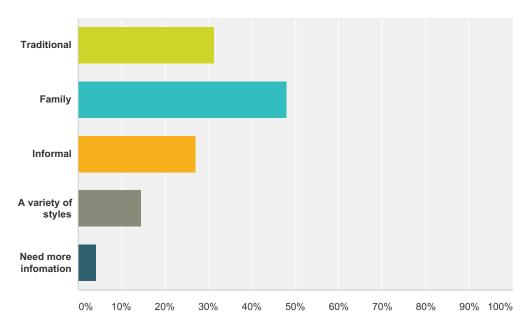

### Q7 Do you have a view on the style of worship you would attend?

| Answer Choices        | Responses |    |
|-----------------------|-----------|----|
| Traditional           | 31.25%    | 15 |
| Family                | 47.92%    | 23 |
| Informal              | 27.08%    | 13 |
| A variety of styles   | 14.58%    | 7  |
| Need more infomation  | 4.17%     | 2  |
| Total Respondents: 48 |           |    |