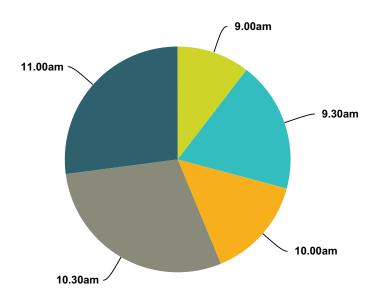

### Q6 If you could choose a time of a Sunday service what would be your preference?

Answered: 48 Skipped: 0

| Answer Choices | Responses |    |
|----------------|-----------|----|
| 9.00am         | 10.42%    | 5  |
| 9.30am         | 18.75%    | 9  |
| 10.00am        | 14.58%    | 7  |
| 10.30am        | 29.17%    | 14 |
| 11.00am        | 27.08%    | 13 |
| Other          | 0.00%     | 0  |
| Total          |           | 48 |