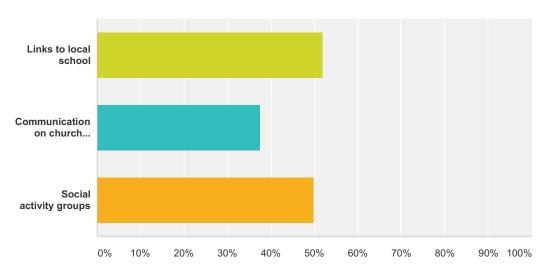

# Q8 What Improvements would link the chuch greater to the local community? (more than one option can be selected)

| Answer Choices                 | Responses |    |
|--------------------------------|-----------|----|
| Links to local school          | 52.08%    | 25 |
| Communication on church events | 37.50%    | 18 |
| Social activity groups         | 50.00%    | 24 |
| Total Respondents: 48          |           |    |