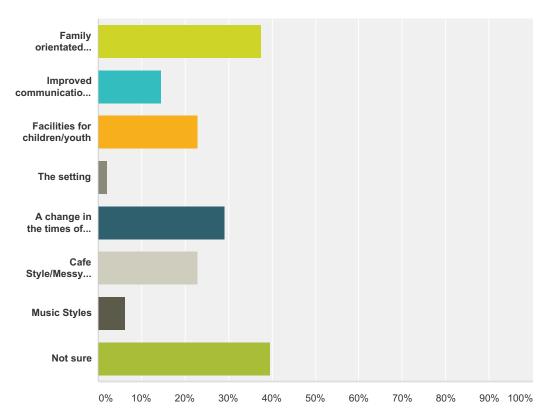

# Q5 Would any of the following areas make coming to church more easier? (more than one option can be selected)

Answered: 48 Skipped: 0

| nswer Choices                               | Responses |    |
|---------------------------------------------|-----------|----|
| Family orientated services                  | 37.50%    | 18 |
| Improved communication of church activities | 14.58%    | 7  |
| Facilities for children/youth               | 22.92%    | 11 |
| The setting                                 | 2.08%     | 1  |
| A change in the times of service            | 29.17%    | 14 |
| Cafe Style/Messy Church                     | 22.92%    | 11 |
| Music Styles                                | 6.25%     | 3  |
| Not sure                                    | 39.58%    | 19 |
| otal Respondents: 48                        |           |    |