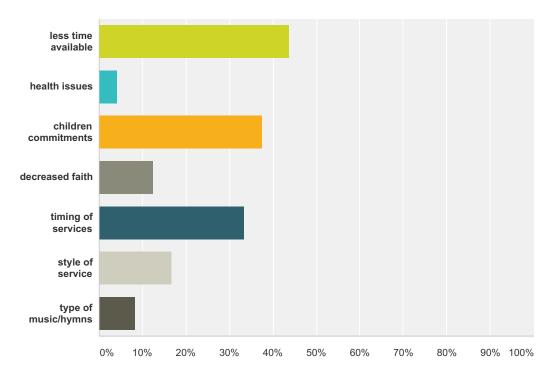

## Q4 If you would like come to church more what do you feel stops you? (more than one option can be selected)

Answered: 48 Skipped: 0

| Answer Choices        | Responses |    |
|-----------------------|-----------|----|
| less time available   | 43.75%    | 21 |
| health issues         | 4.17%     | 2  |
| children commitments  | 37.50%    | 18 |
| decreased faith       | 12.50%    | 6  |
| timing of services    | 33.33%    | 16 |
| style of service      | 16.67%    | 8  |
| type of music/hymns   | 8.33%     | 4  |
| Total Respondents: 48 |           |    |